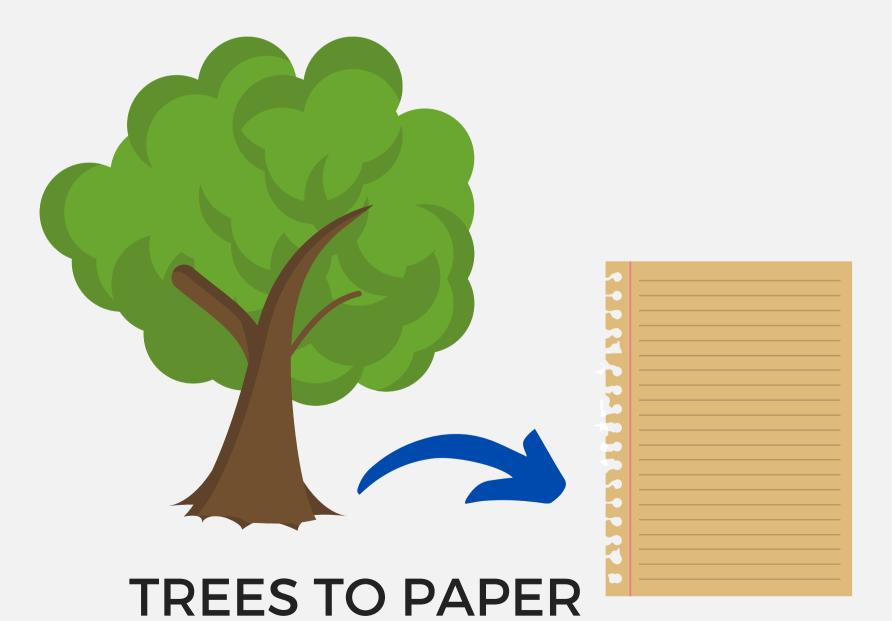

# Chapter 1

### **Black = Garbage**







# Did you know...?



# Garbage





DIAPER



**BROKEN GLASS** 





### **CLOTHING**



BANDAID

# Where does Garbage go?



# Where does garbage go?





### What would happen...



# Chapter 2

### **Blue = Recycle**



# Recycling saves...

### **Natural Resources**







# Where does Recycling go?



### How is recycling sorted?



### **People and Machines**



### How is recycling sorted?



# <section-header>

# Where does recycling go?

### **Bales are Loaded onto Trucks**



# Where does recycling go?





# Recycle





### PAPER

### CARBOARD







### ALUMINIUM

FOOD GLASS







PETE HDPE LDPE V 5 6 77 **OTHER** PP PS

# Chapter 3

### **Green = Organics**





# **Organics**





# Where does organics go?



# Where does Organics go?





### Decomposers



### FUNGI

### BACTERIA

# THANKS FOR HELPING THE PLANET!