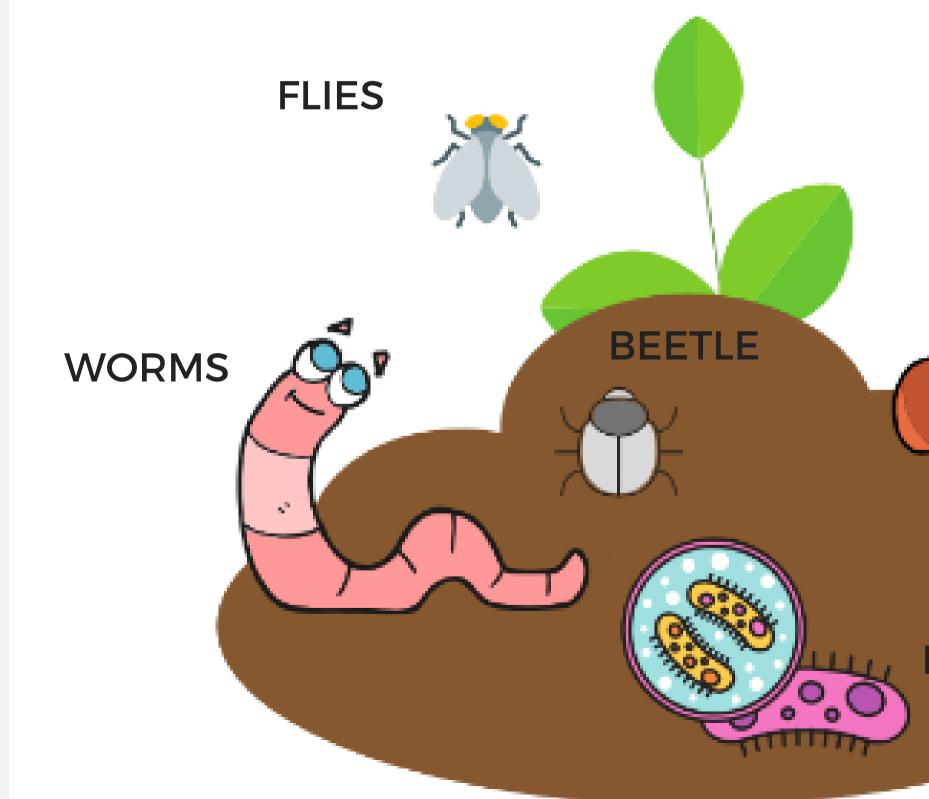

arbage**







# Did you know...?



# Garbage





DIAPER



**BROKEN GLASS** 





### **CLOTHING**



BANDAID

# Where does Garbage go?



# Where does garbage go?





### What would happen...



# Chapter 2

### **Blue = Recycle**



# Recycling saves...

### **Natural Resources**







# Where does Recycling go?



### How is recycling sorted?



### **People and Machines**



### How is recycling sorted?



# <section-header>

# Where does recycling go?

### **Bales are Loaded onto Trucks**



# Where does recycling go?





# Recycle





### PAPER

### CARBOARD







### ALUMINIUM

FOOD GLASS







PETE HDPE LDPE V 5 6 77 **OTHER** PP PS

# Chapter 3

### **Green = Organics**





# **Organics**





# Where does organics go?



# Where does Organics go?





### Decomposers



### FUNGI

### BACTERIA

# THANKS FOR HELPING THE PLANET!