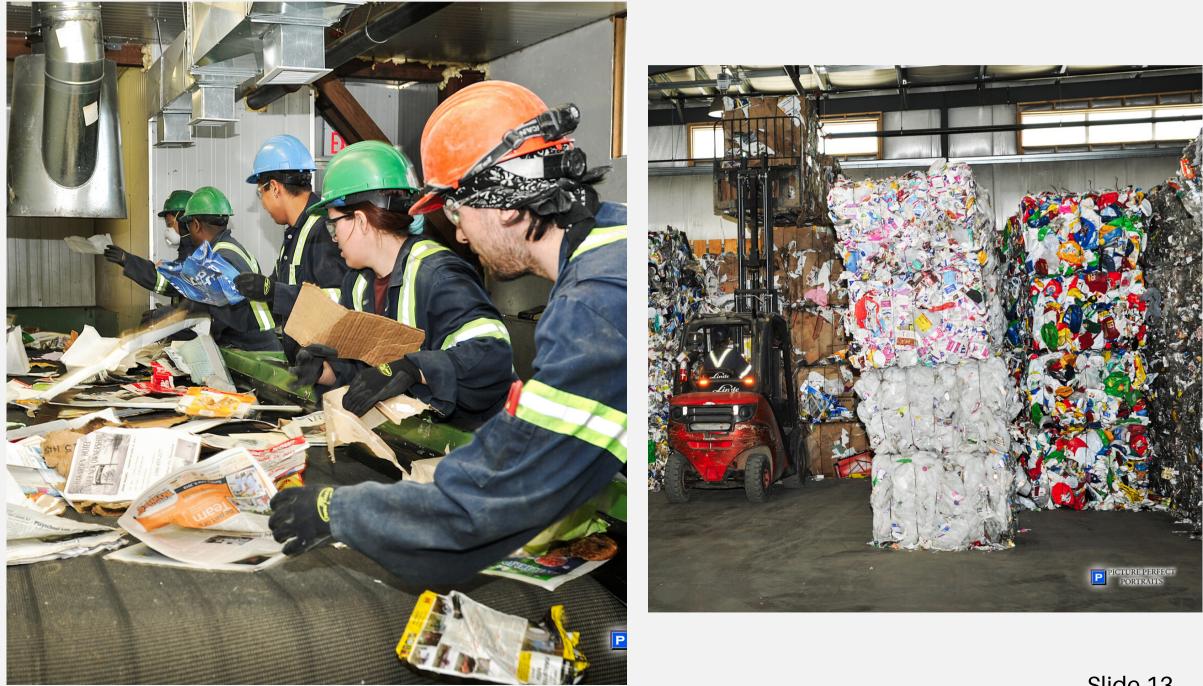

### How is recycling sorted?

### **People and Machines**

### **Bales are Loaded onto Trucks**