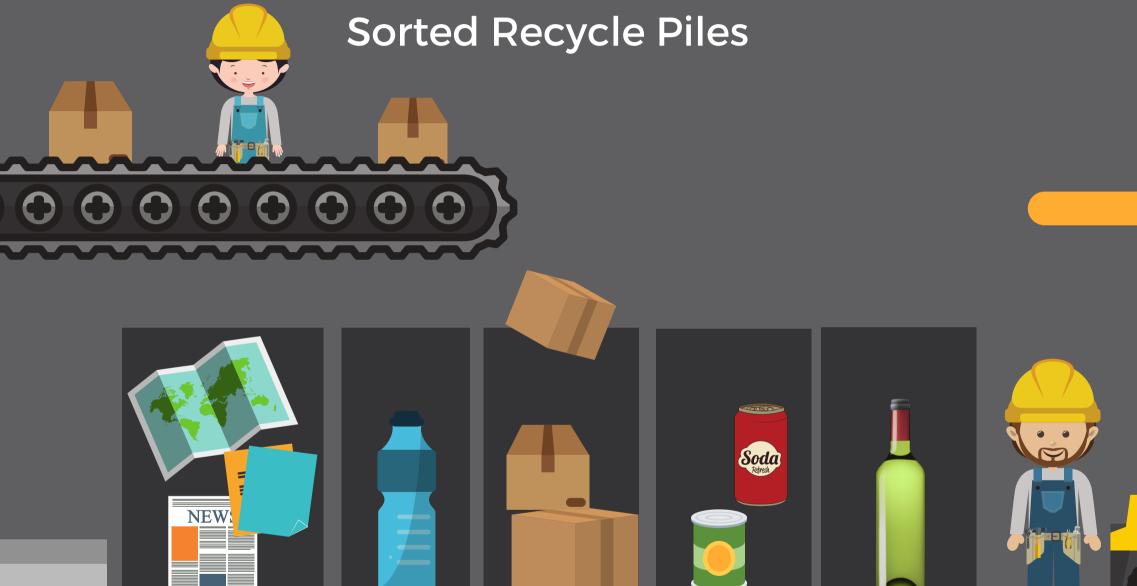

# Chapter 1

### **Black = Garbage**







# Did you know...?



# Garbage





DIAPER



**BROKEN GLASS** 





### **CLOTHING**



BANDAID

# Where does Garbage go?



# Where does garbage go?





### What would happen...



# Chapter 2

### **Blue = Recycle**



# Recycling saves...

### **Natural Resources**







# Where does Recycling go?



### How is recycling sorted?



### **People and Machines**



### How is recycling sorted?



# <section-header>

# Where does recycling go?

### **Bales are Loaded onto Trucks**



# Where does recycling go?





# Recycle





### PAPER

### CARBOARD







### ALUMINIUM

FOOD GLASS







PETE HDPE LDPE V 5 6 77 **OTHER** PP PS

# Chapter 3

### **Green = Organics**





# **Organics**





# Where does organics go?



# Where does Organics go?





### Decomposers



### FUNGI

### BACTERIA

# THANKS FOR HELPING THE PLANET!